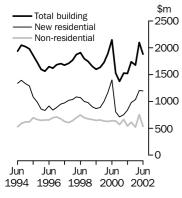

#### Value of work done Volume terms

Seasonally adjusted

### VALUE OF WORK DONE, SEASONALLY ADJUSTED, VOLUME TERMS

- The seasonally adjusted estimate of total building work done fell 10.4% in the June quarter 2002 to \$1,881.7m.
- Work done on new residential building fell by a marginal 0.3% to \$1,201.3m, following five quarters of growth. New houses fell 3.2% to \$883.9m and new other residential building rose by 8.5% to \$317.4m. Alterations and additions rose 3.0% to \$142.5m.
- Non-residential building work done fell 28.9% to \$538.0m.