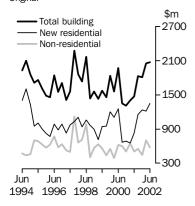

#### Value of work commenced Volume terms

Original

 For further information about these and related statistics, contact Tony Bammann on Adelaide 08 8237 7316, or the National Information and Referral Service on 1300 135 070.

### VALUE OF WORK COMMENCED, ORIGINAL, VOLUME TERMS

- Total building work commenced rose 0.9% in the June quarter to \$2,073.5m.
- New residential commencements rose 10.9% to \$1,352.0m, the highest level since the September quarter 1994. New houses rose 10.5% to \$928.5m and new other residential building rose 11.9% to \$423.5m. Both these series are at their highest levels since 1994. Commencements of alterations and additions rose 6.7% to \$145.2m, equal to the record level of a year earlier.
- Non-residential commencements fell 17.7% to \$576.2m.